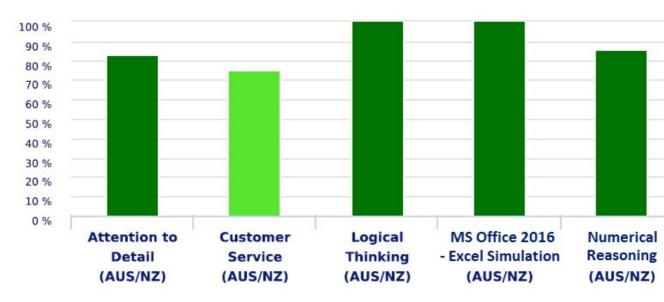

## Results by Subject

| Subject                                       | All | Correct | Partially<br>Correct | Incorrect | Unanswered | Percentage<br>Correct |
|-----------------------------------------------|-----|---------|----------------------|-----------|------------|-----------------------|
| Customer Service (AUS/NZ)                     | 8   | 6       | 0                    | 2         | 0          | 75%                   |
| Logical Thinking (AUS/NZ)                     | 7   | 7       | 0                    | 0         | 0          | 100%                  |
| Numerical Reasoning (AUS/NZ)                  | 7   | 6       | 0                    | 1         | 0          | 86%                   |
| MS Office 2016 - Excel<br>Simulation (AUS/NZ) | 1   | 1       | 0                    | 0         | 0          | 100%                  |
| Attention to Detail (AUS/NZ)                  | 4   | 3       | 1                    | 0         | 0          | 83%                   |

## Percentage Correct per Subject