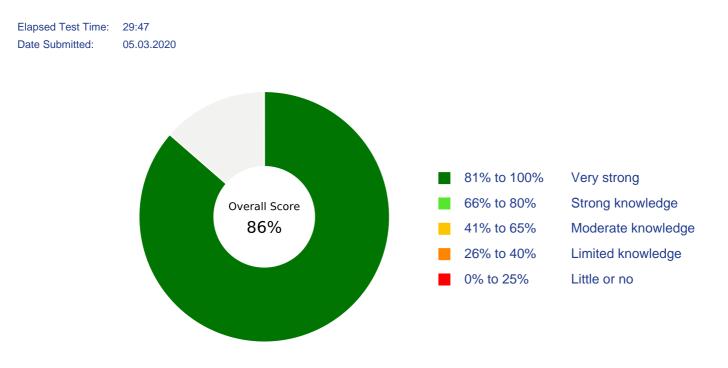

## Sample Test



## Results by Subject

| Subject                                       | All | Correct | Partially<br>Correct | Incorrect | Unanswered | Percentage<br>Correct |
|-----------------------------------------------|-----|---------|----------------------|-----------|------------|-----------------------|
| Customer Service (AUS/NZ)                     | 8   | 6       | 0                    | 2         | 0          | 75%                   |
| Logical Thinking (AUS/NZ)                     | 7   | 7       | 0                    | 0         | 0          | 100%                  |
| Numerical Reasoning (AUS/NZ)                  | 7   | 6       | 0                    | 1         | 0          | 86%                   |
| MS Office 2016 - Excel<br>Simulation (AUS/NZ) | 1   | 1       | 0